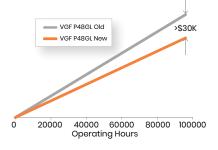

#### Top-end extension lifetime savings

#### **Customer benefits**

- Reduced valve recession rates due to introduction of valve rotators
- **Reduced wear** provided by optimized material and dimensions
- Extended top end intervals:

   Up to 100% longer intervals between top end overhauls (from 16,000 hours to 32,000 hours)
  - Eliminates half of the top end overhauls
- Up to 30% savings in \$/hr life cycle